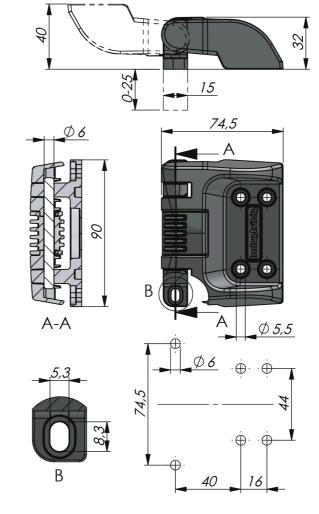

The hinge is mounted on the surface of frame and door with rivets or screws.

The frame part can upon request be supplied with other offsets between 0-25 mm.

**Bushing:** Brass, black zinc plated **Door part:** Glass fibre reinforced polyamide
(PA6GF30)

Frame part: Zinc die cast, black texture

powder coated

Pin: Stainless steel 303