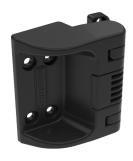

## KLIMA-FLEX ADJUSTABLE LIFT OFF HINGE 180°

This lift off hinge is designed for use on insulated doors, in combination with Klima-flex Latch Hinge Gen 2. It allows universal right and left mounting, with 180° opening angle. When the door is in the open position, the smart quick-release function allows you to easily remove the door and door attachment without using any tool.